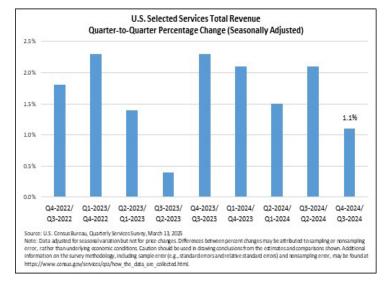

#### **Selected Services Total**

U.S. selected services total revenue for the fourth quarter of 2024, adjusted for seasonal variation but not for price changes, was \$5,780.7 billion, an increase of 1.1 percent ( $\pm$  0.4 percent) from the third quarter of 2024 and up 6.9 percent ( $\pm$  0.2 percent) from the fourth quarter of 2023. The third quarter of 2024 to fourth quarter of 2024 percentage change was not revised from the advance estimate.