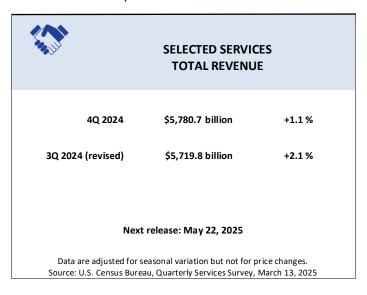

#### **Selected Services Total**

U.S. selected services total revenue for the fourth quarter of 2024, adjusted for seasonal variation but not for price changes, was \$5,780.7 billion, an increase of 1.1 percent ( $\pm$  0.4 percent) from the third quarter of 2024 and up 6.9 percent ( $\pm$  0.2 percent) from the fourth quarter of 2023. The third quarter of 2024 to fourth quarter of 2024 percentage change was not revised from the advance estimate.