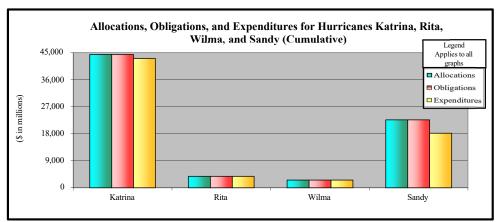

- 1. Appendix A is an appropriations summary that includes a synopsis of the amount of appropriations made available by source, the transfers executed, the previously allocated funds recovered, and the commitments, allocations, and obligations.
- 2. Appendix B presents details on the Disaster Relief Fund funding activities delineated by month.
- 3. Appendix C presents obligations and estimates by spending category for Hurricanes Sandy, Harvey, Irma, and Maria; Coronavirus Disease 2019; and declarations since August 1, 2017.
- 4. Appendix D presents funding summaries for the current active catastrophic events including the allocations, obligations, and expenditures.
- 5. Appendix E presents the fund exhaustion date, or end-of-fiscal-year balance.
- 6. Appendix F presents a bridge table that provides explanation for the monthly and baseline change for all activities to include details for catastrophic events.
- 7. Appendix G presents the fund history and current status of the Building Resilient Infrastructure and Communities/Predisaster Mitigation program.