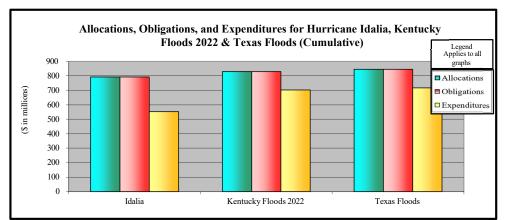

- 1. Appendix A is an appropriations summary that includes a synopsis of the amount of appropriations made available by source, the transfers executed, the previously allocated funds recovered, and the commitments, allocations, and obligations.
- 2. Appendix B presents details on the Disaster Relief Fund funding activities delineated by month.
- 3. Appendix C presents obligations and estimates by spending category for Hurricanes Sandy, Harvey, Irma, and Maria; Coronavirus Disease 2019; and declarations since August 1, 2017.
- 4. Appendix D presents funding summaries for the current active catastrophic events including the allocations, obligations, and expenditures.
- 5. Appendix E presents the fund exhaustion date, or end-of-fiscal-year balance.
- 6. Appendix F presents a bridge table that provides explanation for the monthly and baseline change for all activities to include details for catastrophic events.
- 7. Appendix G presents the fund history and current status of the Building Resilient Infrastructure and Communities/Predisaster Mitigation program.