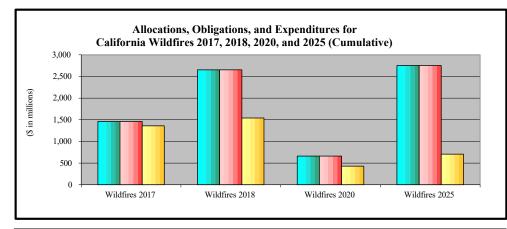

- 1. Appendix A is an appropriations summary that includes a synopsis of the amount of appropriations made available by source, the transfers executed, the previously allocated funds recovered, and the commitments, allocations, and obligations.
- 2. Appendix B presents details on the Disaster Relief Fund funding activities delineated by month.
- 3. Appendix C presents obligations and estimates by spending category for Hurricanes Sandy, Harvey, Irma, and Maria; Coronavirus Disease 2019; and declarations since August 1, 2017.
- 4. Appendix D presents funding summaries for the current active catastrophic events including the allocations, obligations, and expenditures.
- 5. Appendix E presents the fund exhaustion date, or end-of-fiscal-year balance.
- 6. Appendix F presents a bridge table that provides explanation for the monthly and baseline change for all activities to include details for catastrophic events.
- 7. Appendix G presents the fund history and current status of the Building Resilient Infrastructure and Communities/Predisaster Mitigation program.