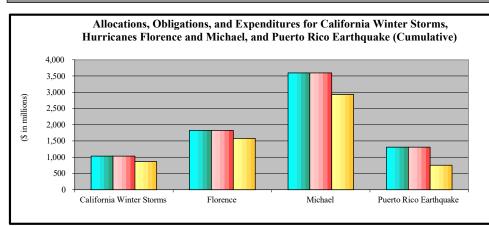

- 1. Appendix A is an appropriations summary that includes a synopsis of the amount of appropriations made available by source, the transfers executed, the previously allocated funds recovered, and the commitments, allocations, and obligations.
- 2. Appendix B presents details on the Disaster Relief Fund funding activities delineated by month.
- 3. Appendix C presents obligations and estimates by spending category for Hurricanes Sandy, Harvey, Irma, and Maria; Coronavirus Disease 2019; and declarations since August 1, 2017.
- 4. Appendix D presents funding summaries for the current active catastrophic events including the allocations, obligations, and expenditures.
- 5. Appendix E presents the fund exhaustion date, or end-of-fiscal-year balance.
- 6. Appendix F presents a bridge table that provides explanation for the monthly and baseline change for all activities to include details for catastrophic events.
- 7. Appendix G presents the fund history and current status of the Building Resilient Infrastructure and Communities/Predisaster Mitigation program.