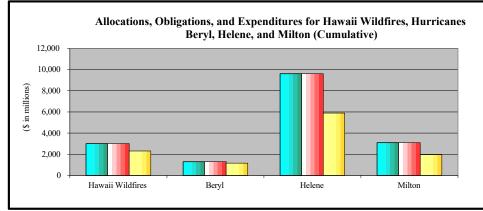

- 1. Appendix A is an appropriations summary that includes a synopsis of the amount of appropriations made available by source, the transfers executed, the previously allocated funds recovered, and the commitments, allocations, and obligations.
- 2. Appendix B presents details on the Disaster Relief Fund funding activities delineated by month.
- 3. Appendix C presents obligations and estimates by spending category for Hurricanes Sandy, Harvey, Irma, and Maria; Coronavirus Disease 2019; and declarations since August 1, 2017.
- 4. Appendix D presents funding summaries for the current active catastrophic events including the allocations, obligations, and expenditures.
- 5. Appendix E presents the fund exhaustion date, or end-of-fiscal-year balance.
- 6. Appendix F presents a bridge table that provides explanation for the monthly and baseline change for all activities to include details for catastrophic events.
- 7. Appendix G presents the fund history and current status of the Building Resilient Infrastructure and Communities/Predisaster Mitigation program.