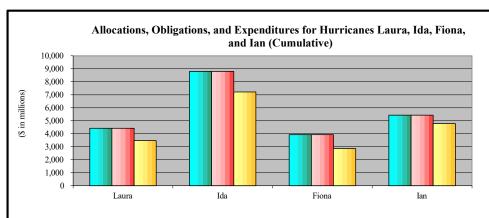

- 1. Appendix A is an appropriations summary that includes a synopsis of the amount of appropriations made available by source, the transfers executed, the previously allocated funds recovered, and the commitments, allocations, and obligations.
- 2. Appendix B presents details on the Disaster Relief Fund funding activities delineated by month.
- 3. Appendix C presents obligations and estimates by spending category for Hurricanes Sandy, Harvey, Irma, and Maria; Coronavirus Disease 2019; and declarations since August 1, 2017.
- 4. Appendix D presents funding summaries for the current active catastrophic events including the allocations, obligations, and expenditures.
- 5. Appendix E presents the fund exhaustion date, or end-of-fiscal-year balance.
- 6. Appendix F presents a bridge table that provides explanation for the monthly and baseline change for all activities to include details for catastrophic events.
- 7. Appendix G presents the fund history and current status of the Building Resilient Infrastructure and Communities/Predisaster Mitigation program.