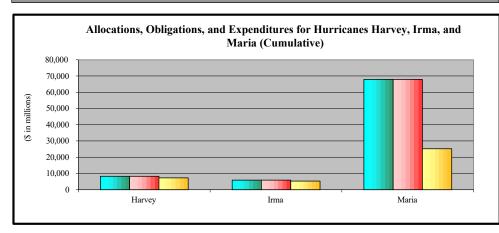

- 1. Appendix A is an appropriations summary that includes a synopsis of the amount of appropriations made available by source, the transfers executed, the previously allocated funds recovered, and the commitments, allocations, and obligations.
- 2. Appendix B presents details on the Disaster Relief Fund funding activities delineated by month.
- 3. Appendix C presents obligations and estimates by spending category for Hurricanes Sandy, Harvey, Irma, and Maria; Coronavirus Disease 2019; and declarations since August 1, 2017.
- 4. Appendix D presents funding summaries for the current active catastrophic events including the allocations, obligations, and expenditures.
- 5. Appendix E presents the fund exhaustion date, or end-of-fiscal-year balance.
- 6. Appendix F presents a bridge table that provides explanation for the monthly and baseline change for all activities to include details for catastrophic events.
- 7. Appendix G presents the fund history and current status of the Building Resilient Infrastructure and Communities/Predisaster Mitigation program.