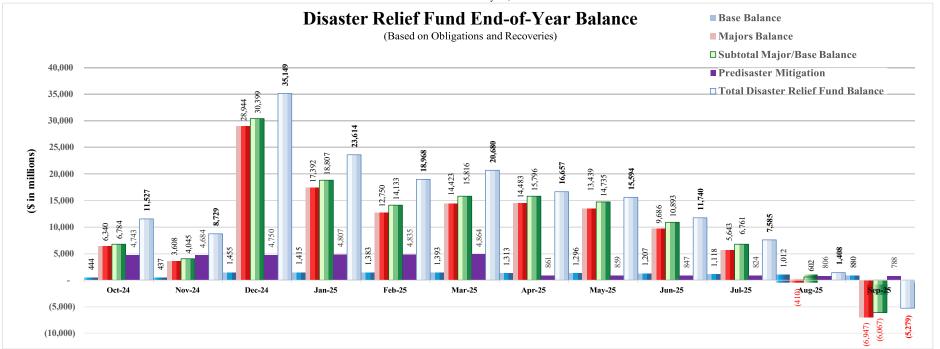

## Disaster Relief Fund Congressional Monthly Report as of May 31, 2025

(Dollars in Millions)

|                                                                             | Major l | Declarations | Base  | Total      |
|-----------------------------------------------------------------------------|---------|--------------|-------|------------|
| Carryover From Fiscal Year 2024                                             | \$      | 2,033 \$     | 497   | \$ 2,530   |
| Full-Year Continuing Appropriations and Extensions Act, 2025 (1)            |         | 22,510       |       | 22,510     |
| Disaster Relief Supplemental Appropriations Act, 2025 (1)                   |         | 28,000       | 1,000 | 29,000     |
| Fiscal Year 2025 Recoveries                                                 |         | 4,865        | 254   | 5,119      |
| Total Budget Authority                                                      |         | 57,408       | 1,751 | 59,159     |
| Actual/Anticipated Transfers to Disaster Assistance Direct Loan Program (2) |         | (137)        |       | (137)      |
| Actual 6% for Predisaster Mitigation per Disaster Recovery Reform Act (3)   |         | (276)        |       | (276)      |
| Reversal of Building Resilient Infrastructure and Communities Set Aside (3) |         | 4,071        |       | 4,071      |
| Actual/Anticipated Transfers to Office of the Inspector General (1)         |         |              | (4)   | (4)        |
| Revised Budget Authority                                                    |         | 61,066       | 1,747 | 62,813     |
| Obligations (4)                                                             |         | (47,627)     | (451) | (48,078)   |
| Balance                                                                     |         | 13,439       | 1,296 | 14,735     |
| Projections for the Remainder of Fiscal Year 2025                           |         |              |       |            |
| Projected Fiscal Year 2025 Additional Obligations                           |         |              |       |            |
| Based on Existing Spend Plans                                               |         |              |       |            |
| Catastrophic Disasters                                                      |         | (19,622)     | (202) | (19,622)   |
| Disaster Readiness and Support and Other                                    |         |              | (202) | (202)      |
| Subtotal Existing Spend Plans                                               |         | (19,622)     | (202) | (19,824)   |
| Based on 10-year Average Non-Catastrophic Disasters                         |         | (1,399)      |       | (1,399)    |
| Emergencies, Fire Management Assistance Grants, and Surge                   |         | (1,577)      | (229) | (229)      |
| Subtotal 10-year Average                                                    |         | (1,399)      | (229) | (1,628)    |
| Total Projected Fiscal Year 2025 Additional Obligations                     |         | (21,021)     | (431) | (21,452)   |
| Projected Additional Recoveries                                             |         | 635          | 15    | 650        |
| Balance                                                                     | s       | (6,947) \$   | 880   | \$ (6,067) |

#### Disaster Relief Fund Monthly Obligations FY 2025 DRF Monthly Spend Plan (FY 2025) (\$ in millions) as of May 31, 2025

| Beginning of Month Disaster Relief Fund Balance                                                                                      | \$\frac{\text{Oct-24}}{2,484} | Nov-24<br>\$ 6,830 | <u>Dec-24</u><br>\$ 4,045 | <u>Jan-25</u><br>\$ 30,399 | Feb-25<br>\$ 18,807 | Mar-25<br>\$ 14,133 \$ | <u>Apr-25</u><br>15,816 | May-25<br>\$ 15,796 | <u>Jun-25</u><br>\$ 14,735 | \$\frac{\text{Jul-25}}{10,893} | <u>Aug-25</u><br>\$ 6,761 | \$ <u>Sep-25</u> 602 | Total<br>\$ (6,067)  |
|--------------------------------------------------------------------------------------------------------------------------------------|-------------------------------|--------------------|---------------------------|----------------------------|---------------------|------------------------|-------------------------|---------------------|----------------------------|--------------------------------|---------------------------|----------------------|----------------------|
| Fiscal Year 2025 Continuing Appropriations Act (1)                                                                                   | 20,261                        |                    |                           |                            |                     | 2,249                  |                         |                     |                            |                                |                           |                      |                      |
| Actual/Anticipated Transfers to/from Disaster Assistance Direct Loan Program <sup>(2)</sup><br>Predisaster Mitigation <sup>(3)</sup> | (137)<br>(22)                 |                    | (103)                     | (82)                       | (35)                | (34)                   | 4,000                   | 71                  |                            |                                |                           |                      |                      |
| Anticipated Transfers to United States Agency for International Development (4)                                                      | (10)                          |                    | (4)                       | 10                         |                     |                        |                         |                     |                            |                                |                           |                      |                      |
| Actual/Anticipated Transfers to Office of the Inspector General (1) Total Available                                                  | 22,576                        | 6,830              | (4)<br>32,938             | 30,327                     | 18,772              | 16,348                 | 19,816                  | 15,867              | 14,735                     | 10,893                         | 6,761                     | 602                  | (6,067)              |
| Major Declarations                                                                                                                   | 22,094                        | 6,381              | 31,505                    | 28,862                     | 17,357              | 14,965                 | 18,423                  | 14,554              | 13,439                     | 9,686                          | 5,643                     | (410)                | (6,947)              |
| Base                                                                                                                                 | 482                           | 449                | 1,433                     | 1,465                      | 1,415               | 1,383                  | 1,393                   | 1,313               | 1,296                      | 1,207                          | 1,118                     | 1,012                | 880                  |
| Disaster Relief Fund Base Activities<br>Emergencies                                                                                  |                               |                    |                           |                            |                     |                        |                         |                     |                            |                                |                           |                      |                      |
| Monthly Actual/Estimated Obligations Fire Management                                                                                 | (21)                          | 12                 | (3)                       | (7)                        | (13)                | 3                      | (21)                    | 1                   | (21)                       | (21)                           | (21)                      | (19)                 | (131)                |
| Monthly Actual/Estimated Obligations Surge                                                                                           | (20)                          | (2)                | (5)                       | (31)                       | (9)                 | (3)                    | (11)                    | (13)                | (22)                       | (22)                           | (22)                      | (22)                 | (182)                |
| Monthly Actual/Estimated Obligations Disaster Support & Other Activities                                                             | (17)                          | 6                  | 1                         | (1)                        | -                   | 2                      | (8)                     | 1                   | (15)                       | (15)                           | (15)                      | (14)                 | (75)                 |
| Disaster Readiness and Support Monthly Actual/Estimated Obligations Other Monthly Actual/Estimated Obligations                       | (78)<br>(1)                   | (36)<br>(11)       | (16)<br>(2)               | (19)                       | (24)<br>(1)         | (25)<br>(1)            | (37)<br>(12)            | (26)<br>(4)         | (34)                       | (34)                           | (50)<br>(1)               | (84)                 | (463)<br>(32)        |
| Monthly Actual/Estimated Obligations                                                                                                 | (79)                          | (47)               | (18)                      | (19)                       | (25)                | (26)                   | (49)                    | (30)                | (35)                       | (35)                           | (51)                      | (81)                 | (495)                |
| Total Disaster Relief Fund Base Actual/Estimated Obligations                                                                         | (137)                         | (31)               | (25)                      | (58)                       | (47)                | (24)                   | (89)                    | (41)                | (93)                       | (93)                           | (109)                     | (136)                | (883)                |
| Disaster Relief Fund DR Activities                                                                                                   |                               |                    |                           |                            |                     |                        |                         |                     |                            |                                |                           |                      |                      |
| Average Monthly Major DR Activity (Non-Catastrophic)  Monthly Actual/Estimated Obligations                                           | (1,062)                       | (438)              | (264)                     | (313)                      | (196)               | (84)                   | (445)                   | (511)               | (367)                      | (367)                          | (345)                     | (320)                | (4,712)              |
| Katrina Rita Wilma                                                                                                                   | (1,002)                       | (430)              | (204)                     | (313)                      | (150)               | (04)                   | (443)                   | (311)               | (307)                      | (507)                          | (343)                     | (320)                | (4,712)              |
| Initial Fiscal Year 2025 Spend Plan Estimates  Monthly Actual/Estimated Obligations                                                  | (7)<br>(7)                    | (8)<br>(12)        | (2)<br>(1)                | (1)<br>(2)                 | (1)                 | (5)                    | (17)                    | (2)                 | (4)<br>(13)                | (2)                            | (1)<br>(2)                | (25)<br>(15)         | (53)<br>(77)         |
| lke<br>Initial Fiscal Year 2025 Spend Plan Estimates                                                                                 | (1)                           | (9)                | -                         | -                          | -                   | -                      | -                       | -                   | -                          | -                              | -                         | -                    | (10)                 |
| Monthly Actual/Estimated Obligations Sandy                                                                                           | (1)                           | (2)                | (1)                       | (2)                        | -                   | -                      | (2)                     | -                   | (3)                        | (4)                            | (2)                       | (1)                  | (18)                 |
| Initial Fiscal Year 2025 Spend Plan Estimates Monthly Actual/Estimated Obligations                                                   | (106)<br>(106)                | (18)<br>(119)      | (16)<br>(77)              | (3)                        | (2)                 | (68)<br>(8)            | (11)<br>(60)            | (10)<br>(8)         | (199)<br>(1)               | (19)<br>(59)                   | (30)<br>(75)              | (132)<br>(69)        | (614)<br>(586)       |
| West Virginia Floods 4273                                                                                                            | (100)                         | (117)              | (11)                      | (1)                        | (5)                 | (6)                    | (00)                    | (6)                 | (1)                        | (37)                           | (13)                      | (07)                 | (300)                |
| Initial Fiscal Year 2025 Spend Plan Estimates Monthly Actual/Estimated Obligations Louisiana Floods 4277                             | -                             | (1)                | (1)                       | (1)                        | -                   | (1)                    | (1)                     | (1) (3)             | (1)                        | (1)                            | -                         | (1)                  | (8)                  |
| Initial Fiscal Year 2025 Spend Plan Estimates  Monthly Actual/Estimated Obligations                                                  | (2)                           | (2)                | (7)<br>(2)                | (1)                        | -                   | (1)                    | -                       | (1)                 | (9)                        | (2)                            | -                         | (1)<br>(2)           | (13)<br>(19)         |
| Matthew                                                                                                                              | (4)                           | an.                | (10)                      |                            |                     |                        |                         |                     |                            |                                |                           |                      |                      |
| Initial Fiscal Year 2025 Spend Plan Estimates  Monthly Actual/Estimated Obligations California Winter Storms                         | (4)                           | (11)               | (10)<br>(14)              | -                          | (1)                 | (5)                    | -                       | (2)                 | (1)                        | -                              | (1)                       | (12)                 | (26)<br>(41)         |
| Initial Fiscal Year 2025 Spend Plan Estimates  Monthly Actual/Estimated Obligations                                                  | (1)<br>(1)                    | (15)               | (3)                       | (28)                       | (10)<br>(42)        | -                      | (1)<br>(5)              | (1)                 | -                          | (11)                           | (3)                       | (1)<br>(1)           | (59)<br>(64)         |
| Harvey Initial Fiscal Year 2025 Spend Plan Estimates Monthly Actual/Estimated Obligations                                            | (23)<br>(23)                  | (14)<br>(9)        | (7)<br>(2)                | (32)                       | (2)<br>(2)          | (11)<br>(1)            | (17)<br>(21)            | (3)<br>(7)          | (4)<br>(2)                 | (3)<br>(18)                    | (3)<br>(6)                | (2)<br>(4)           | (121)<br>(98)        |
| Irma<br>Initial Fiscal Year 2025 Spend Plan Estimates                                                                                | (19)                          | (6)                | (5)                       | (15)                       | (5)                 | (11)                   | (10)                    | (7)                 | (17)                       | (4)                            | (11)                      | (16)                 | (126)                |
| Monthly Actual/Estimated Obligations Maria                                                                                           | (19)                          | (2)                | (2)                       | (8)                        | (3)                 | (2)                    | (18)                    | (4)                 | (6)                        | (25)                           | (65)                      | (12)                 | (166)                |
| Initial Fiscal Year 2025 Spend Plan Estimates  Monthly Actual/Estimated Obligations                                                  | (3,649)<br>(3,647)            | (200)<br>(232)     | (83)<br>(795)             | (1,290)<br>(5,616)         | (876)<br>(311)      | (1,637)<br>(122)       | (2,527)<br>(226)        | (893)<br>(48)       | (570)<br>(345)             | (519)<br>(689)                 | (326)<br>(686)            | (468)<br>(267)       | (13,038)<br>(12,984) |
| California Wildfires 2017<br>Initial Fiscal Year 2025 Spend Plan Estimates<br>Monthly Actual/Estimated Obligations                   | (14)<br>(14)                  | (5)                | (4)<br>(1)                | (7)                        | -<br>(1)            | (20)                   | (2)                     | -                   | (13)                       | (14)                           | (28)                      | (26)                 | (78)<br>(77)         |
| Florence                                                                                                                             |                               | (15)               |                           |                            |                     |                        |                         |                     |                            |                                |                           |                      |                      |
| Initial Fiscal Year 2025 Spend Plan Estimates  Monthly Actual/Estimated Obligations  Michael                                         | (1)                           | (15)<br>(6)        | (14)                      | (1)                        | -                   | <del>-</del>           | -                       | -                   | (5)                        | (5)                            | -                         | (19)                 | (31)                 |
| Initial Fiscal Year 2025 Spend Plan Estimates Monthly Actual/Estimated Obligations Yutu 4404                                         | (7)<br>(7)                    | (20)<br>(14)       | (5)<br>(2)                | (7)<br>(6)                 | (20)                | (8)<br>(2)             | (8)<br>(9)              | (5)<br>(6)          | (9)<br>(9)                 | (8)<br>(153)                   | (4)<br>(13)               | (165)<br>(7)         | (266)<br>(228)       |
| Yutu 4404<br>Initial Fiscal Year 2025 Spend Plan Estimates                                                                           | (1)                           | -                  | (1)                       | (2)                        | (1)                 | -                      | (1)                     | (2)                 | <u>-</u>                   | -                              | -                         | (1)                  | (9)                  |
| Monthly Actual/Estimated Obligations                                                                                                 | (1)                           | -                  | -                         | (1)                        | -                   | -                      | -                       | -                   | -                          | (3)                            | (1)                       | (2)                  | (8)                  |

#### Disaster Relief Fund Monthly Obligations FY 2025 DRF Monthly Spend Plan (FY 2025) (S in millions) as of May 31, 2025

|                                                                                     | Oct-24      | Nov-24       | Dec-24    | Jan-25    | Feb-25       | Mar-25    | Apr-25    | May-25       | Jun-25    | Jul-25   | Aug-25       | Sep-25       | Total    |
|-------------------------------------------------------------------------------------|-------------|--------------|-----------|-----------|--------------|-----------|-----------|--------------|-----------|----------|--------------|--------------|----------|
| California Wildfires 2018                                                           |             |              |           |           |              |           |           |              |           |          |              |              |          |
| Initial Fiscal Year 2025 Spend Plan Estimates                                       | (56)        | (30)         | (14)      | (22)      | (694)        | -         | (24)      | -            | (17)      | -        | -            | (3)          | (860)    |
| Monthly Actual/Estimated Obligations                                                | (56)        | (19)         | (1)       | (6)       | (8)          | (1)       | (695)     | -            | (2)       | (23)     | (25)         | (10)         | (846)    |
| Nebraska Winter Storm 2019                                                          |             | (1)          |           | (20)      |              | (1)       | (1)       |              | -         | -        |              | (4)          | (35)     |
| Initial Fiscal Year 2025 Spend Plan Estimates  Monthly Actual/Estimated Obligations | -           | (1)          | (32)      | (28)      | -            | (1)       | (1)       | (3)          | (2)       | (1)      | -            | (4)          |          |
| Puerto Rico Earthquakes 4473                                                        | -           | (3)          | (32)      | -         | -            | -         | -         | (3)          | (2)       | (1)      | -            | (4)          | (45)     |
| Initial Fiscal Year 2025 Spend Plan Estimates                                       | (5)         | (8)          | (17)      | (6)       | (8)          | (10)      | (2)       | (25)         | (45)      | (58)     | (16)         | (14)         | (214)    |
| Monthly Actual/Estimated Obligations                                                | (5)         | (3)          | (4)       | (10)      | (19)         | (2)       | (2)       | (2)          | (22)      | (21)     | (5)          | (105)        | (200)    |
| Coronavirus Disease 2019                                                            | (3)         | (3)          | (-)       | (10)      | (17)         | (2)       | (=)       | (2)          | (22)      | (21)     | (5)          | (105)        | (200)    |
| Initial Fiscal Year 2025 Spend Plan Estimates                                       | (4,076)     | (897)        | (553)     | (1,533)   | (1,753)      | (1,458)   | (1,477)   | (2,379)      | (2,437)   | (1,446)  | (1,147)      | (2,602)      | (21,758) |
| Monthly Actual/Estimated Obligations                                                | (4,076)     | (1,108)      | (1,290)   | (3,347)   | (1,511)      | (71)      | (1,595)   | (180)        | (1,547)   | (1,517)  | (3,180)      | (3,237)      | (22,659) |
| California Wildfires 2020                                                           |             |              |           |           |              | ` /       |           | . ,          |           | ( )      |              |              |          |
| Initial Fiscal Year 2025 Spend Plan Estimates                                       | (2)         | (19)         | (16)      | -         | (1)          | (3)       | -         | _            | (83)      | -        | (2)          | _            | (126)    |
| Monthly Actual/Estimated Obligations                                                | (2)         | (6)          | (1)       | (2)       | -            | -         | (1)       | (8)          | (88)      | (5)      | (5)          | (2)          | (120)    |
| Laura                                                                               | ( )         | (-)          | ( )       |           |              |           | ( )       | (-)          | ()        | (-)      | (-)          | ()           | ( -)     |
| Initial Fiscal Year 2025 Spend Plan Estimates                                       | (150)       | (64)         | (16)      | (41)      | (37)         | (74)      | (26)      | (29)         | (31)      | (27)     | (35)         | (3)          | (533)    |
| Monthly Actual/Estimated Obligations                                                | (150)       | (54)         | (53)      | (28)      | (18)         | (6)       | (28)      | (6)          | (22)      | (118)    | (53)         | (49)         | (585)    |
| Oregon Wildfires 2020                                                               |             |              |           |           |              |           |           |              |           |          |              |              |          |
| Initial Fiscal Year 2025 Spend Plan Estimates                                       | (7)         | (18)         | (14)      | (14)      | (6)          | (10)      | (1)       | (12)         | (15)      | -        | (32)         | (3)          | (132)    |
| Monthly Actual/Estimated Obligations                                                | (7)         | (9)          | -         | (33)      | (2)          | -         | (1)       | (1)          | (11)      | (22)     | (1)          | (36)         | (123)    |
| Ida                                                                                 |             |              |           |           |              |           |           |              |           |          |              |              |          |
| Initial Fiscal Year 2025 Spend Plan Estimates                                       | (117)       | (197)        | (104)     | (86)      | (29)         | (201)     | (80)      | (170)        | (179)     | (97)     | (154)        | (58)         | (1,472)  |
| Monthly Actual/Estimated Obligations                                                | (117)       | (64)         | (164)     | (136)     | (44)         | (15)      | (138)     | (102)        | (122)     | (411)    | (154)        | (111)        | (1,578)  |
| Fiona                                                                               | (145)       | (100)        | (64)      | (100)     | (50)         | (50)      | (50)      | (102)        | (70)      | (40)     | (10)         | (20)         | (0.1.0)  |
| Initial Fiscal Year 2025 Spend Plan Estimates                                       | (145)       | (123)        | (64)      | (102)     | (57)         | (57)      | (60)      | (103)        | (79)      | (40)     | (44)         | (39)         | (913)    |
| Monthly Actual/Estimated Obligations                                                | (145)       | (59)         | (47)      | (32)      | (21)         | (31)      | (99)      | (25)         | (58)      | (96)     | (92)         | (170)        | (875)    |
| Initial Fiscal Year 2025 Spend Plan Estimates                                       | (97)        | (127)        | (145)     | (110)     | (81)         | (126)     | (85)      | (80)         | (83)      | (151)    | (165)        | (183)        | (1,433)  |
| Monthly Actual/Estimated Obligations                                                | (97)        | (43)         | (31)      | (49)      | (28)         | (120)     | (49)      | (42)         | (35)      | (276)    | (152)        | (424)        | (1,433)  |
| Hawaii Wildfires                                                                    | (51)        | (43)         | (31)      | (47)      | (20)         | (14)      | (42)      | (42)         | (55)      | (270)    | (132)        | (424)        | (1,240)  |
| Initial Fiscal Year 2025 Spend Plan Estimates                                       | (53)        | (69)         | (85)      | (43)      | (136)        | (40)      | (37)      | (26)         | (13)      | (62)     | (21)         | (37)         | (622)    |
| Monthly Actual/Estimated Obligations                                                | (53)        | (76)         | (20)      | (72)      | (58)         | (10)      | (49)      | (118)        | (43)      | (49)     | (21)         | (22)         | (591)    |
| Idalia                                                                              | ()          | ()           | ( )       | ( )       | ()           | ( )       | ( - /     | ( -)         | ( - )     | (-)      | ( )          | ( )          | ( )      |
| Initial Fiscal Year 2025 Spend Plan Estimates                                       | (23)        | (16)         | (15)      | (9)       | (18)         | (20)      | (33)      | (22)         | (15)      | (13)     | (29)         | (182)        | (395)    |
| Monthly Actual/Estimated Obligations                                                | (23)        | (27)         | (4)       | (16)      | (3)          | (7)       | (23)      | (7)          | (18)      | (32)     | (25)         | (39)         | (224)    |
| Kentucky Floods 2022                                                                |             |              |           |           |              |           |           |              |           |          |              |              |          |
| Initial Fiscal Year 2025 Spend Plan Estimates                                       | (10)        | (14)         | (7)       | (5)       | (4)          | (11)      | (113)     | (5)          | (4)       | (1)      | (1)          | (31)         | (206)    |
| Monthly Actual/Estimated Obligations                                                | (10)        | (3)          | (2)       | (41)      | (3)          | (2)       | (19)      | (4)          | (91)      | (1)      | (1)          | (29)         | (206)    |
| Texas Floods                                                                        |             |              |           |           |              |           |           |              |           |          |              |              |          |
| Initial Fiscal Year 2025 Spend Plan Estimates                                       | (36)        | (67)         | (27)      | (25)      | (8)          | (14)      | (46)      | (14)         | (19)      | (10)     | (5)          | (21)         | (292)    |
| Monthly Actual/Estimated Obligations                                                | (36)        | (37)         | (31)      | (17)      | (22)         | (20)      | (38)      | (14)         | (44)      | (20)     | (39)         | (51)         | (369)    |
| Beryl                                                                               | (20)        | (40)         | (89)      | (20)      | (25)         | (21)      | (27)      | (19)         | (44)      | (10)     | (14)         | (7)          | (398)    |
| Initial Fiscal Year 2025 Spend Plan Estimates  Monthly Actual/Estimated Obligations | (38)        | (49)<br>(54) | (27)      | (36)      | (25)<br>(18) | (31)      | (37)      | (18)<br>(24) | (44)      | (10)     | (14)<br>(59) | (7)          |          |
| Helene                                                                              | (38)        | (34)         | (27)      | (39)      | (18)         | (34)      | (40)      | (24)         | (32)      | (37)     | (39)         | (34)         | (436)    |
| Initial Fiscal Year 2025 Spend Plan Estimates                                       | (4,913)     | (1,140)      | (1,047)   |           |              |           |           |              |           |          |              |              | (7,100)  |
| Monthly Actual/Estimated Obligations                                                | (4,913)     | (504)        | (528)     | (620)     | (1,380)      | (552)     | (545)     | (488)        | (931)     | (174)    | (213)        | (475)        | (11,323) |
| Milton                                                                              | (1,713)     | (501)        | (520)     | (020)     | (1,500)      | (332)     | (3.13)    | (100)        | (551)     | (17.1)   | (213)        | (175)        | (11,525) |
| Initial Fiscal Year 2025 Spend Plan Estimates                                       | (1,953)     | (298)        | (454)     |           |              |           |           |              |           |          |              |              | (2,705)  |
| Monthly Actual/Estimated Obligations                                                | (1,953)     | (425)        | (263)     | (78)      | (167)        | (121)     | (78)      | (19)         | (59)      | (35)     | (430)        | (918)        | (4,546)  |
| California Wildfires 2025                                                           |             | ` ,          | . ,       |           | . ,          | ` /       |           | ` /          | ` ′       | ,        | . ,          | . ,          |          |
| Initial Fiscal Year 2025 Spend Plan Estimates                                       |             |              |           |           |              |           |           |              |           |          |              |              | -        |
| Monthly Actual/Estimated Obligations                                                | -           | -            | -         | (1,271)   | (1,434)      | (14)      | (31)      | (6)          | (11)      | (11)     | (530)        | (248)        | (3,556)  |
|                                                                                     |             |              |           |           |              |           |           |              |           |          |              |              |          |
| Total DR Actual/Estimated Obligations                                               | (16,576)    | (3,330)      | (3,660)   | (11,753)  | (5,295)      | (1,127)   | (4,244)   | (1,642)      | (3,912)   | (4,202)  | (6,212)      | (6,695)      | (68,648) |
| Monthly Recoveries                                                                  | 921         | 576          | 1,146     | 291       | 703          | 619       | 313       | 551          | 163       | 163      | 162          | 162          | 5,770    |
| Major Declaration Actuals/Estimated                                                 | 822         | 557          | 1,099     | 283       | 688          | 585       | 304       | 527          | 159       | 159      | 159          | 158          | 5,500    |
| Base Actuals/Estimated                                                              | 99          | 19           | 47        | 8         | 15           | 34        | 9         | 24           | 4         | 4        | 3            | 4            | 270      |
|                                                                                     |             |              | .,        |           |              |           |           |              |           |          | -            | <del>,</del> |          |
| Disaster Relief Fund Available at End of Month (Including Recoveries)               | \$ 6,784 \$ | 4,045 \$     | 30,399 \$ | 18,807 \$ | 14,133 \$    | 15,816 \$ | 15,796 \$ | 14,735 \$    | 10,893 \$ | 6,761 \$ | 602 \$       | (6,067)      |          |