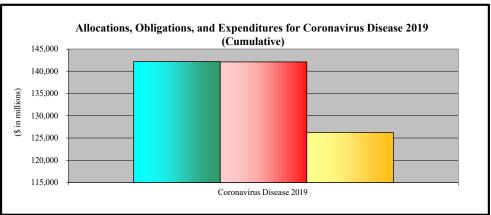

- 1. Appendix A is an appropriations summary that includes a synopsis of the amount of appropriations made available by source, the transfers executed, the previously allocated funds recovered, and the commitments, allocations, and obligations.
- 2. Appendix B presents details on the Disaster Relief Fund funding activities delineated by month.
- 3. Appendix C presents obligations and estimates by spending category for Hurricanes Sandy, Harvey, Irma, and Maria; Coronavirus Disease 2019; and declarations since August 1, 2017.
- 4. Appendix D presents funding summaries for the current active catastrophic events including the allocations, obligations, and expenditures.
- 5. Appendix E presents the fund exhaustion date, or end-of-fiscal-year balance.
- 6. Appendix F presents a bridge table that provides explanation for the monthly and baseline change for all activities to include details for catastrophic events.
- 7. Appendix G presents the fund history and current status of the Building Resilient Infrastructure and Communities/Predisaster Mitigation program.