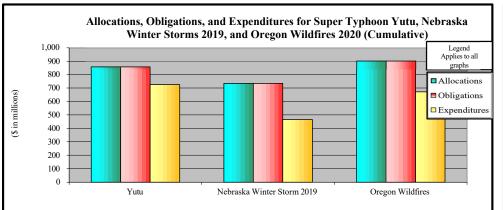

- 1. Appendix A is an appropriations summary that includes a synopsis of the amount of appropriations made available by source, the transfers executed, the previously allocated funds recovered, and the commitments, allocations, and obligations.
- 2. Appendix B presents details on the Disaster Relief Fund funding activities delineated by month.
- 3. Appendix C presents obligations and estimates by spending category for Hurricanes Sandy, Harvey, Irma, and Maria; Coronavirus Disease 2019; and declarations since August 1, 2017.
- 4. Appendix D presents funding summaries for the current active catastrophic events including the allocations, obligations, and expenditures.
- 5. Appendix E presents the fund exhaustion date, or end-of-fiscal-year balance.
- 6. Appendix F presents a bridge table that provides explanation for the monthly and baseline change for all activities to include details for catastrophic events.
- 7. Appendix G presents the fund history and current status of the Building Resilient Infrastructure and Communities/Predisaster Mitigation program.