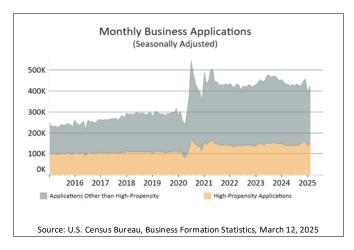

## **Business Applications**

Business Applications for February 2025, adjusted for seasonal variation, were 423,144, an increase of 7.8 percent compared to January 2025.

**Data Inquiries** 

Economic Indicators Division, Business Formation Statistics 301-763-2000 eid.bfs@census.gov