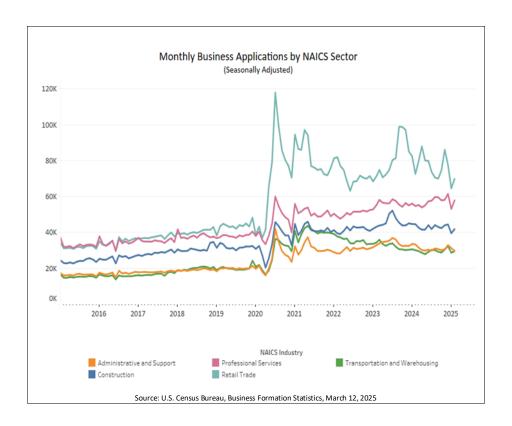

ven the forward-looking nature of business formations, the Census Bureau can only state actual business formations within 4 quarters up to December 2021, and business formations within 8 quarters up to December 2020. Projected business formations within 4 quarters start in January 2022 and projected business formations within 8 quarters start in January 2021 and both end in February 2025. The most recent quarter for which administrative data on payroll is available is updated annually in the twelfth month based on new data on actual business formations.

For more information, see the explanatory notes later in this release or visit <a href="https://www.census.gov/econ/bfs/technicaldocumentation/methodology.html">https://www.census.gov/econ/bfs/technicaldocumentation/methodology.html</a>.



Data Inquiries
Economic Indicators Division, Business Formation Statistics 301-763-2000
eid.bfs@census.gov



## **Business Applications by Industry - At a Glance**



| 11: Agriculture