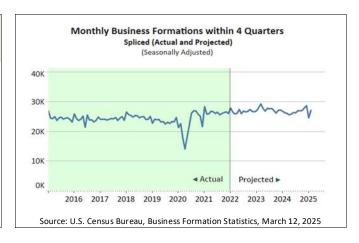

### **Business Formations**

Projected Business Formations (within 4 quarters) for February 2025, adjusted for seasonal variation, were 27,090, an increase of 10.2 percent compared to January 2025. The projected business formations are forward looking, providing an estimate of the number of new business startups that will appear from the cohort of business applications in a given month. It does not provide an estimate of the total number of business startups that appeared within a specific month. In other words, the Census Bureau is projecting that 27,090 new business startups with payroll tax liabilities will form within 4 quarters of application from all the business applications filed during February 2025. The 10.2 percent increase indicates that for February 2025 there will be 10.2 percent more businesses projected to form within 4 quarters of application, compared to the analogous projections for January 2025.